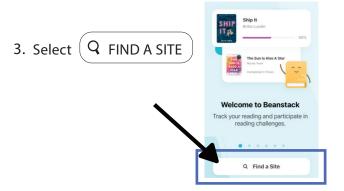

## HOW DOES BEANSTACK WORK THROUGH THE APP?

- 1. Download the Beanstack Tracker App. from the App Store.
- Open the APP once downloaded.
- 2. Select At my LIBRARY, school or bookstore.
  - This will take you to an introduction page that scolls through all the ways you can use Beanstack during our programs.