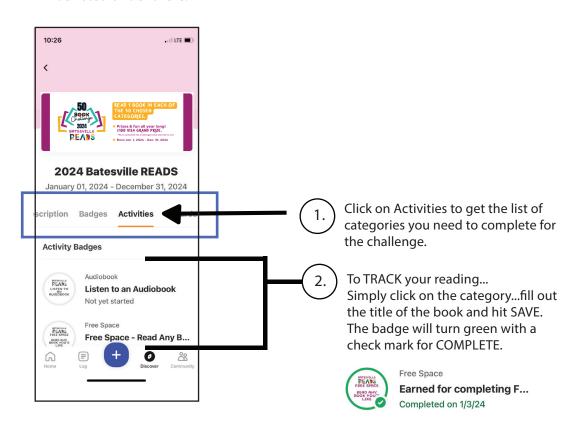

8. Scroll Over to Activities and click. The list of the 50 categories will be listed under there.