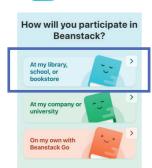

## HOW DOES BEANSTACK WORK THROUGH THE APP?

- 1. Download the Beanstack Tracker App. from the App Store.
- Open the APP once downloaded.
- 2. Select At my LIBRARY, school or bookstore.
  - This will take you to an introduction page that scolls through all the ways you can use Beanstack during our programs.