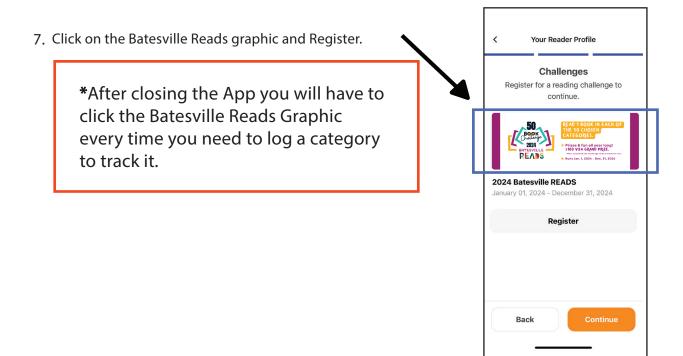

6. This challenge is ONLY for 18+ but you can still enter in your enitre family when setting up your account for the first time. Everyone can participate in our Winter and Summer Reading Challenges that happen yearly.