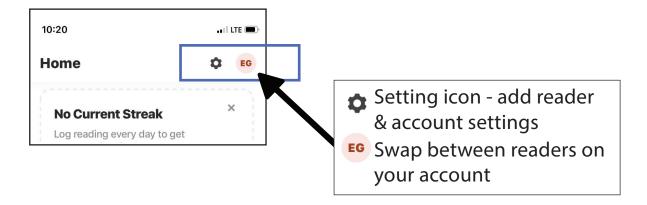

- 4. ENTER in the Search Bar BATESVILLE MEMORIAL PUBLIC LIBRARY
  - ° Select Batesville Memorial Public Library from the search results.

5. Click SIGN IN with Username and Password if you already have a Beanstack Account you created on the Web OR Click SIGN UP! to create a new account. FIll out all the fields for a reader profile. You can also add children under your main account.