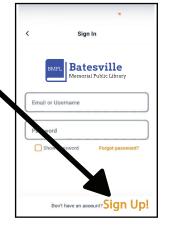

- 4. ENTER in the Search Bar BATESVILLE MEMORIAL PUBLIC LIBRARY
  - ° Select Batesville Memorial Public Library from the search results.

5. Click SIGN IN with Username and Password if you already have a Beanstack Account you created on the Web OR Click SIGN UP! to create a new account. FIll out all the fields for a reader profile. You can also add children under your main account.