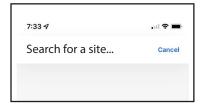

- 4. ENTER in the Search Bar BATESVILLE MEMORIAL PUBLIC LIBRARY
  - ° Select Batesville Memorial Public Library from the search results.

5. Click SIGN IN with Username and Password if you already have a Beanstack Account you created on the Web OR Click SIGN UP! to create a new account. FIll out all the fields for a reader profile. You can also add children under your main account.